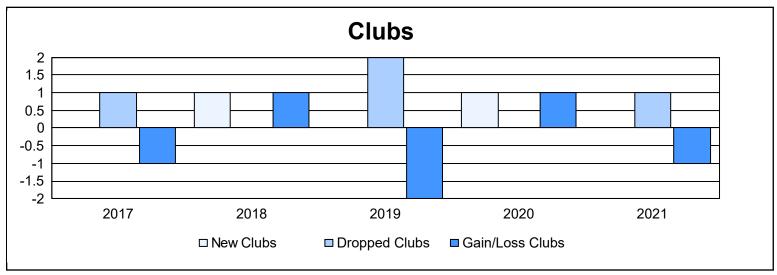

District 9 EC As of June 2021 Cumulative

| Year      | New<br>Clubs | Dropped<br>Clubs | Gain/<br>Loss<br>Clubs | New<br>Members | Charter<br>Members | Reinstate<br>Members | Transfer<br>Members | Total<br>Member<br>Added | Total<br>Members<br>Dropped | Gain/<br>Loss<br>Members |
|-----------|--------------|------------------|------------------------|----------------|--------------------|----------------------|---------------------|--------------------------|-----------------------------|--------------------------|
| 2016-2017 | 0            | 1                | -1                     | 98             | 2                  | 3                    | 7                   | 110                      | 135                         | -25                      |
| 2017-2018 | 1            | 0                | 1                      | 114            | 31                 | 6                    | 5                   | 156                      | 133                         | 23                       |
| 2018-2019 | 0            | 2                | -2                     | 98             | 13                 | 6                    | 7                   | 124                      | 147                         | -23                      |
| 2019-2020 | 1            | 0                | 1                      | 79             | 21                 | 0                    | 3                   | 103                      | 126                         | -23                      |
| 2020-2021 | 0            | 1                | -1                     | 46             | 2                  | 8                    | 3                   | 59                       | 168                         | -109                     |
| Average   | 0            | 1                | 0                      | 87             | 14                 | 5                    | 5                   | 110                      | 142                         | -31                      |